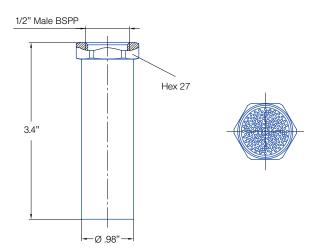

## **Technical data**

| Ordering no. |                                          |                |  |  |  |  |
|--------------|------------------------------------------|----------------|--|--|--|--|
|              | Mat. no.                                 | Connection     |  |  |  |  |
| Туре         | Brass<br>nickel plated, <b>55</b><br>PVC | 1/2" Male BSPP |  |  |  |  |
| 600. 387     | 0                                        | AH             |  |  |  |  |