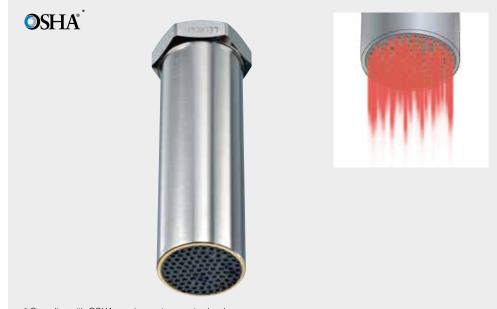

## Series 600.387.35

The maxi multi-channel round jet nozzles of the 600.387 series generate a circular, very powerful air jet. Due to the large nozzle crosssection, these nozzles focus large quantities of air into a concentrated jet that has a powerful impact even over large distances. In spite of this, the noise level still remains low.

\* Complies with OSHA requirements on noise level