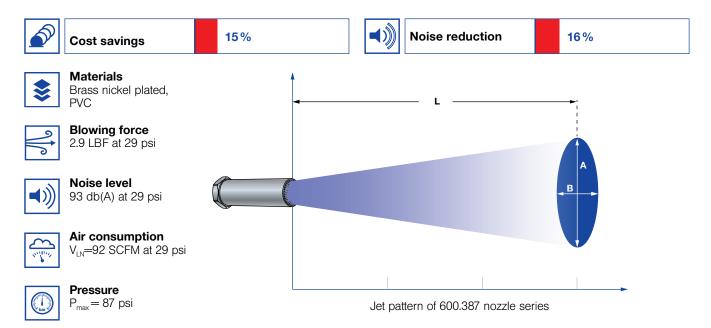

## Series 600.387.35

The maxi multi-channel round jet nozzles of the 600.387 series generate a circular, very powerful air jet. Due to the large nozzle crosssection, these nozzles focus large quantities of air into a concentrated jet that has a powerful impact even over large distances. In spite of this, the noise level still remains low.

## Max. temperature 50°C/ 122°F

| Pressure:           | 14.5 psi | 44 psi | 72.5 psi |  |  |  |  |  |  |
|---------------------|----------|--------|----------|--|--|--|--|--|--|
| Distance L [in]:    | 31.5     | 31.5   | 31.5     |  |  |  |  |  |  |
| Jet dimensions at L |          |        |          |  |  |  |  |  |  |
| A [in]:             | 8.7      | 10     | 12.2     |  |  |  |  |  |  |
| B [in]:             | 8.7      | 10     | 12.2     |  |  |  |  |  |  |