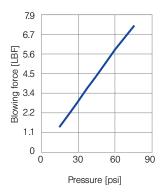

## Max. temperature 50°C/ 122°F

| Pressure:           | 14.5 psi | 44 psi | 72.5 psi |  |  |  |  |  |  |
|---------------------|----------|--------|----------|--|--|--|--|--|--|
| Distance L [in]:    | 31.5     | 31.5   | 31.5     |  |  |  |  |  |  |
| Jet dimensions at L |          |        |          |  |  |  |  |  |  |
| A [in]:             | 8.7      | 10     | 12.2     |  |  |  |  |  |  |
| B [in]:             | 8.7      | 10     | 12.2     |  |  |  |  |  |  |