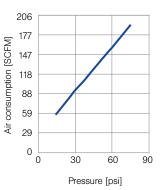

Noise level [db(A)]

| Example      | Туре      | + | Mat. no. | + | Conn. | = | Ordering no.     |
|--------------|-----------|---|----------|---|-------|---|------------------|
| of ordering: | 600. 387. | + | 35       | + | AH    | = | 600. 387. AH. 00 |