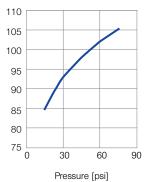

Noise level [db(A)]

| Example      | Туре      | + | Mat. no. | + | Conn. | = | Ordering no.     |
|--------------|-----------|---|----------|---|-------|---|------------------|
| of ordering: | 600. 387. | + | 35       | + | AH    | = | 600. 387. AH. 00 |