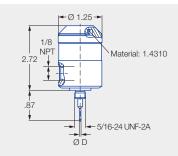

## Pneumatically controlled valve. Opening pressure 30 psi, max. 180 cycles/min.

External control system via separate compressed air connection for switching the nozzle on and off.

Material: Stainless steel 303

Weight: .51 lb

| <b>Ordering number</b><br>Type | For nozzles | Needle diameter<br>D<br>[in] |
|--------------------------------|-------------|------------------------------|
| 013.601.16.10                  | 136.xx1     | 0.08                         |
| 013.602.16.10                  | 136.xx2     | 0.05                         |
| 013.603.16.10                  | 136.xx3     | 0.03                         |
| 013.604.16.10                  | 136.xx4     | 0.02                         |
| 013.605.16.10                  | 136.xx5     | 0.02                         |
| 013.606.16.10                  | 136.xx6     | 0.01                         |