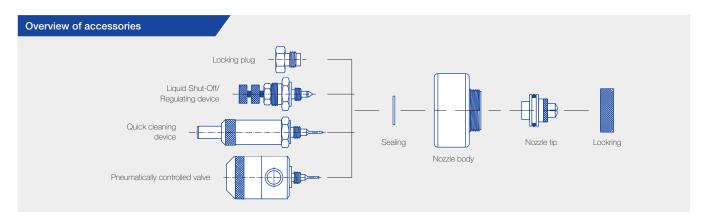

## Accessories for pneumatic atomizing nozzles

Series 136.1 to 136.6

| Ordering no. | Suitable for<br>all nozzles of<br>series 136 |
|--------------|----------------------------------------------|
| Туре         |                                              |
| 015.600.16   |                                              |