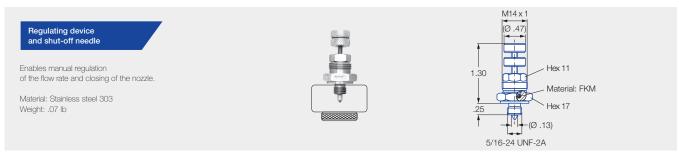

| Ordering number<br>Type | For nozzles | Needle diameter<br>D<br>[in] |
|-------------------------|-------------|------------------------------|
| 013.601.16.30           | 136.xx1     | 0.08                         |
| 013.602.16.30           | 136.xx2     | 0.05                         |
| 013.603.16.30           | 136.xx3     | 0.03                         |
| 013.604.16.30           | 136.xx4     | 0.02                         |
| 013.605.16.30           | 136.xx5     | 0.02                         |
| 013.606.16.30           | 136.xx6     | 0.01                         |