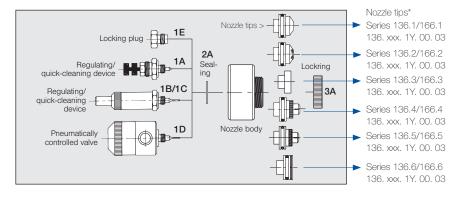

1E for Series 136/166 Locking plug 136. 000. 1Y. 00. 04

2A for Series 136 Seal 095. 015. 7A. 03. 04

3A for Series 136/166 Lockring 136. 000. 1Y. 00. 07

- \* Use the 3 digits from the full nozzle assembly for the spare tip part number Example:
- 136.414.17.B2