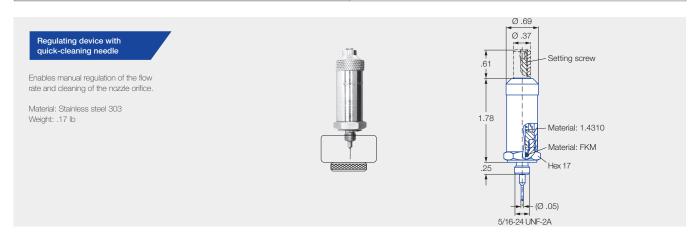

## Accessories for pneumatic atomizing nozzles

Series 136.1 to 136.6





| Ordering no. | Suitable for<br>all nozzles of<br>series 136 |
|--------------|----------------------------------------------|
| Туре         |                                              |
| 015.600.16   |                                              |



| Ordering number<br>Type | For nozzles | Needle diameter<br>D<br>[in] |
|-------------------------|-------------|------------------------------|
| 013.601.16.30           | 136.xx1     | 0.08                         |
| 013.602.16.30           | 136.xx2     | 0.05                         |
| 013.603.16.30           | 136.xx3     | 0.03                         |
| 013.604.16.30           | 136.xx4     | 0.02                         |
| 013.605.16.30           | 136.xx5     | 0.02                         |
| 013.606.16.30           | 136.xx6     | 0.01                         |







## Pneumatically controlled valve. Opening pressure 30 psi, max. 180 cycles/min.

External control system via separate compressed air connection for switching the nozzle on and off.

Material: Stainless stee