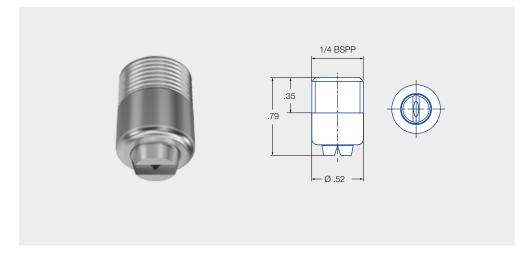

## Polished flat fan nozzles **Series 600.577**

These compact flat fan nozzles are ideal for a concealed installation. There are no rough surfaces or edges in order to guarantee an optimum aesthetic design.

## **Applications:**

Window cleaning, preferably in yacht construction.

| Spray angle | Ordering no.  | Mat.<br>No. | Flow Rate<br>(Gallons Per Minute) | Length<br>[in] | Diameter<br>[in] | Thread<br>BSPP |
|-------------|---------------|-------------|-----------------------------------|----------------|------------------|----------------|
| A           | Type          | 316TI SS TE | 30 psi                            |                |                  |                |
| 45°         | 600.577.17.11 | 0           | 1.06                              | .79            | .48              | G 1/4 A        |
| 120°        | 600.577.17.10 | 0           | 1.06                              | .79            | .52              | G 1/4 A        |
| 140°        | 600.577.17.00 | 0           | 1.25                              | .79            | .48              | G 1/4 A        |