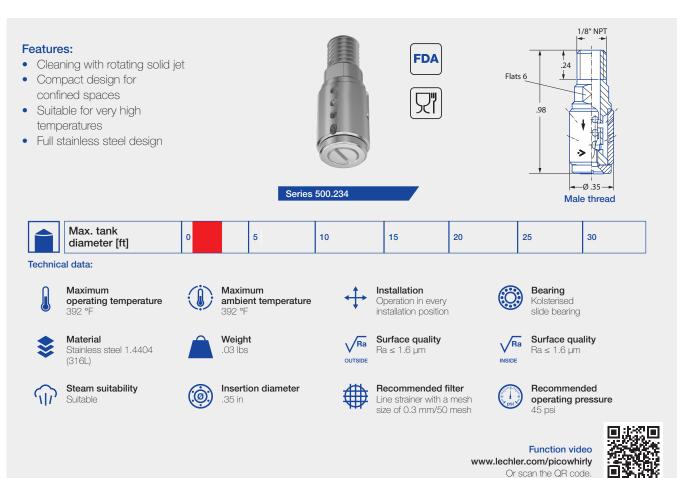

## Rotating cleaning nozzle PicoWhirly Series 500.234

| Spray<br>angle | Ordering number |                  |                                     | V water [gal/min]                   |      |      |                        |      |                               |
|----------------|-----------------|------------------|-------------------------------------|-------------------------------------|------|------|------------------------|------|-------------------------------|
|                | Туре            | Connection       | Narrowest free cross section Ø [in] | v water [gai/min]                   |      |      |                        |      | Max.<br>tank diameter<br>[ft] |
|                |                 | 1/8"<br>Male NPT |                                     | p [psi] (p <sub>max</sub> = 75 psi) |      |      |                        |      |                               |
|                |                 |                  |                                     | 15                                  | 30   | 45   | Liters per min.  3 bar | 75   |                               |
| 300°           | 500.234.G9      | ВА               | 0.07                                | 1.52                                | 2.15 | 2.63 | 9.8                    | 3.40 | 3                             |

The maximum tank diameter applies to the recommended operating pressure and is meant as a recommendation only. The cleaning result is also affected by the type of soiling.

Compressed air should be used for dry blowing for a short time only. Operation above the recommended operating pressure has a negative impact on the cleaning result and wear.