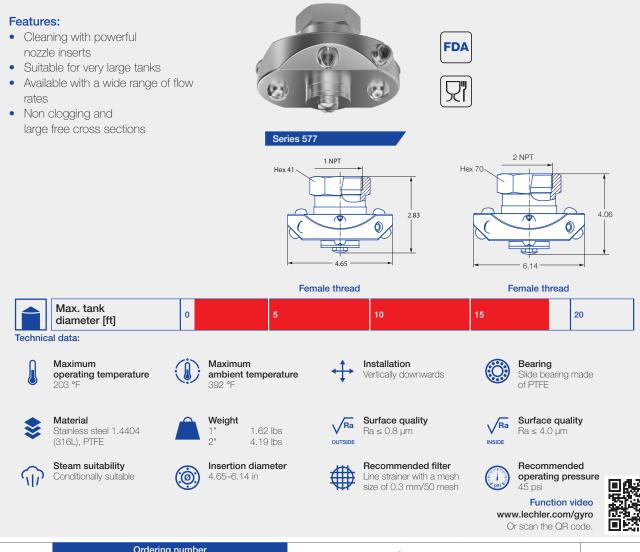

| Spray<br>angle | Ordering number |                     |                     | V water [gal/min]                   |        |        |                 |        |                               |
|----------------|-----------------|---------------------|---------------------|-------------------------------------|--------|--------|-----------------|--------|-------------------------------|
|                | Туре            | Connection          |                     | v water [gai/min]                   |        |        |                 |        |                               |
|                |                 | 1"<br>Female<br>NPT | 2"<br>Female<br>NPT | p [psi] (p <sub>max</sub> = 75 psi) |        |        |                 |        | Max.<br>tank diameter<br>[ft] |
|                |                 |                     |                     | 15                                  | 30     | 45     | Liters per min. | 75     | [,,]                          |
|                |                 |                     |                     |                                     |        |        | 3 bar           | 10     |                               |
| 360°           | 577.289.1Y      | BN                  |                     | 31.02                               | 43.87  | 53.73  | 200             | 69.37  | 11                            |
|                | 577.369.1Y      | BN                  |                     | 49.01                               | 69.32  | 84.89  | 316             | 109.60 | 13                            |
|                | 577.409.1Y      |                     | BW                  | 61.11                               | 86.43  | 105.85 | 394             | 136.65 | 14                            |
|                | 577.439.1Y      |                     | BW                  | 73.37                               | 103.75 | 127.07 | 473             | 164.05 | 15                            |
|                | 577.499.1Y      |                     | BW                  | 102.22                              | 144.55 | 177.04 | 659             | 228.56 | 18                            |

BSPP thread available on request.

The maximum tank diameter applies to the recommended operating pressure and is meant as a recommendation only.

The cleaning result is also affected by the type of soiling.

Compressed air should be used for dry blowing for a short time only. Operation above the recommended operating pressure has a negative impact on the cleaning result and wear.

| Ordering | Туре       | + | Code | = | Ordering no.  |
|----------|------------|---|------|---|---------------|
| example: | 577.289.1Y | + | BN   | = | 577.289.1Y.BN |