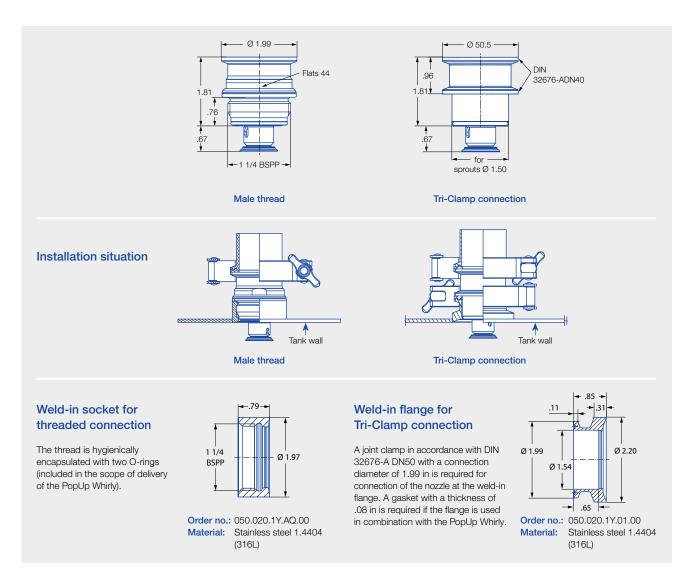

Opening pressure: approx. 4 psi, closing pressure: approx. 4 psi

| Spray<br>angle | Ordering number    |                    |           | Flow Rate            |        |                             |        |        |                 |
|----------------|--------------------|--------------------|-----------|----------------------|--------|-----------------------------|--------|--------|-----------------|
|                | Туре               | Conn               | ection    | (Gallons Per Minute) |        |                             |        |        | Max. tank       |
|                |                    | G1 1/4A<br>ISO 228 | Tri-Clamp | 20 psi               | 30 psi | Liters<br>per min.<br>2 bar | 40 psi | 60 psi | diameter<br>ft. |
| 30°            | 5P5.081.1Y.00.00.0 | AP                 | 00        | 10.97                | 13.43  | 50                          | 15.51  | 19.00  | 10              |