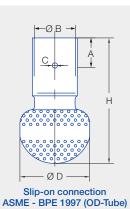

Recommended operating pressure 20 psi

|          | Ordering number  | Narrowest free<br>cross section<br>Ø<br>[in] | V water [gal/min]                    |     |                             |     |            |            |      |     |      |                  |
|----------|------------------|----------------------------------------------|--------------------------------------|-----|-----------------------------|-----|------------|------------|------|-----|------|------------------|
| Spray    | Туре             |                                              | p [psi] (p <sub>max</sub> = 145 psi) |     |                             |     | Height     | Diameter   |      |     |      | Max.<br>tank     |
| angle    |                  |                                              | 20                                   | 40  | Liters per min.<br>2<br>bar | 60  | H<br>(in.) | D<br>(in.) | В    | С   | А    | diameter<br>[ft] |
|          | 527.209.1Y.00.75 | 0.031                                        | 13                                   | 19  | 60                          | 23  | 2.7        | 1.3        | .75  | .13 | .50  | 17               |
| [2/]\\\\ | 527.209.1Y.01.50 | 0.043                                        | 37                                   | 53  | 170                         | 65  | 4.6        | 2.6        | 1.51 | .19 | 1.00 | 20               |
|          | 527.209.1Y.02.00 | 0.067                                        | 92                                   | 130 | 420                         | 160 | 6.0        | 4.0        | 2.01 | .19 | 1.00 | 27               |